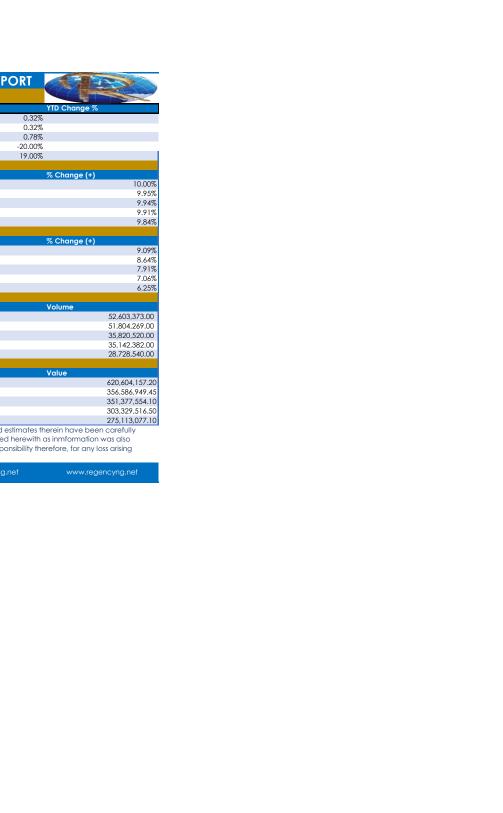

## REGENCY ASSETS MANAGEMENT LIMITED RESEARCH | DAILY REPORT WEDNESDAY 28TH AUGUST, 2024 INDICATORS Today's Close 1 Day Chg. (%) NGXASI 96,203.65 ▼ 0.32% Market Cap (₦'bn) 55,261.45 ▼ 0.32% Volume Traded (Units million) 0.78% 446.61 🔺 Value Traded (₦'million) 4,531.40 ▼ -20.00% Deal 10,148.00 🔺 19.00% **TOP GAINERS** Gainers IMG % Change (+) 26.40 🔺 10.00% CHAMS 2.32 9.95% 9.94% OANDO 63.60 🔺 LIVESTOCK 2.44 9.91% ETERNA 27.90 🔺 9.84% TOP LOSERS % Change (+) Losers 2.00 ▼ NEIMETH 9.09% TANTALIZER 0.74 🔻 8.64% MTNN 184.00 ▼ 7.91% THOMASWY N 1.58 🔻 7.06% JAIZBANK 2.40 ▼ 6.25% UNIVINSURE 135.00 ₦ 52.603.373.00 51,804,269.00 JAPAULGOLD 595.00 ₦ PRESTIGE 86.00 ₩ 35,820,520.00 35,142,382.00 TANTALIZER 272.00 ₩ CHAMS 284.00 ₩ 28,728,540.00 P TRADED VALU Trades 620.604.157.20 OANDO 306.00 ₦ ACCESSCORP 456.00 ₩ 356,586,949.45 ZENITHBANK 351,377,554.10 369.00 ₦ GTCO 261.00 ₩ 303,329,516.50 MTNN 445.00 ₦